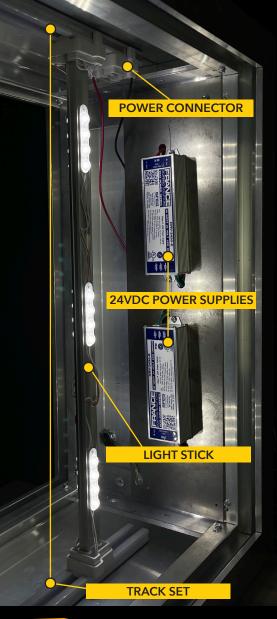

## YOUR COMPLETE SYSTEM

PATENTED CLASS 2 SYSTEM WITH POWER REGULATION

#### **24VDC POWER SUPPLIES**

30 WATT

60 WATT

100 (96) WATT

#### TRACK SET

**NON-POWERED** 

**POWERED** 