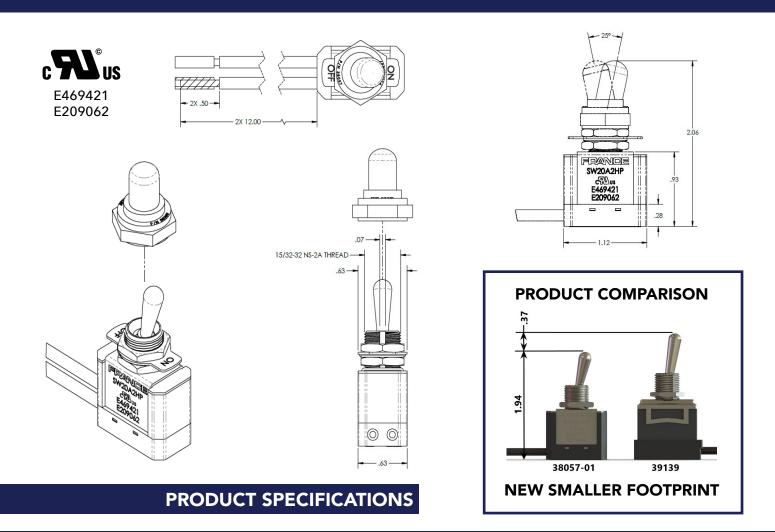

## PUTTING POWER AT YOUR FINGERTIP

SIGNAGE | CABINETS | CANS

E469421 **US** E209062

SMALLER SIZE FOR EASIER INSTALL

20 AMP / 2HP @ 120-277 VAC

UL 61058-1 (SWITCH) & UL 879 (SIGN ACCESSORIES)

12" LEAD WIRES (14 AWG, 600V, 105°C)

20 AMP / 2HP @ 120-277 VAC

**ON / OFF FACEPLATE** 

FITS 1/2" PANEL OPENING

**INTERNAL TOGGLE SEAL** 

SILICONE BOOT

#### NOTE\* PER UL48, 20 AMP VAC RATED SWITCHES ARE LIMITED TO A TOTAL TRANSFORMER LOAD OF 10 AMPS.

CATALOG #SWSLP

| DESCRIPTION                     | FRANCE PART # | WESTRIM CATALOG # | PACKAGING                      |
|---------------------------------|---------------|-------------------|--------------------------------|
| SIGN SWITCH W/BOOT, 20 AMP (25) | 38057-01      | SW20A2HP          | 25 PER BOX / 20 BOXES PER CASE |

#### INSTALLATION INSTRUCTIONS

- 1. Drill or punch 1/2" hole through mounting surface. De-burr.
- 2. Remove one nut and "on / off" plate, leaving one nut and lock-washer on switch.
- 3. With switch in mounting hole, check that barrel extends 3 to 4 threads beyond face of mounting surface.
- 4. Adjust nut still on switch to obtain this distance.
- 5. Place switch in mounting hole.
- 6. Use a wrench to hold rear nut while tightening the nut on the front.
- 7. For dry locations, slide "on / off" plate over barrel, followed by nut, and tighten.
- 8. For wet / damp locations, slip boot over toggle and tighten to mounting surface.
- 9. For "on / off" indication when using boot, use decals provided.